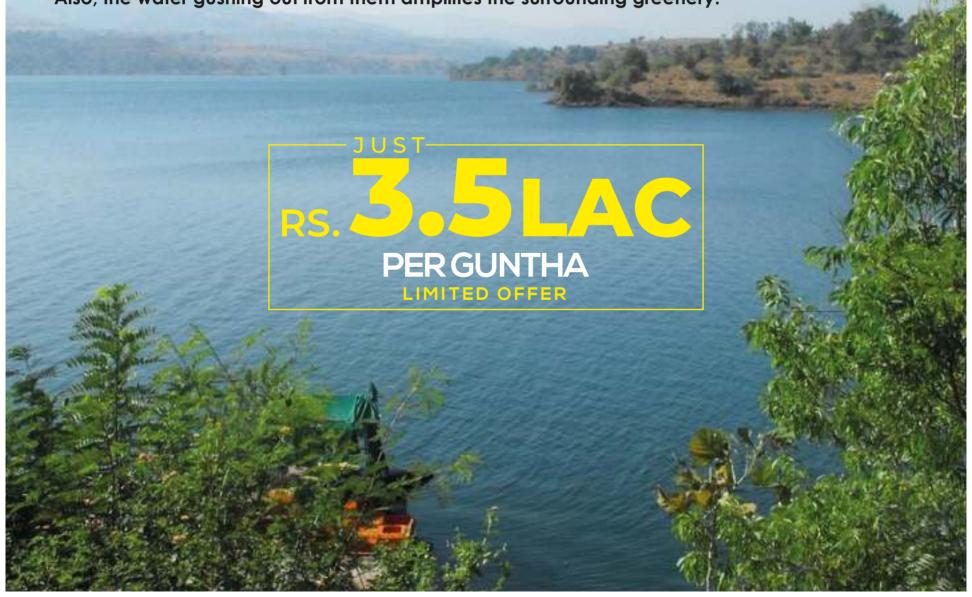

You can plan your visit to the Panshet Dam either during monsoons or early winters. There are many waterfalls in and around the Panshet Dam – the primary water source of which is rain. Thus, with the onset of summers, these rainfed waterfalls dry up.

Whereas in the rainy season, with a good water level, these waterfalls shine proudly. Also, the water gushing out from them amplifies the surrounding greenery.

Site Location Pune Map