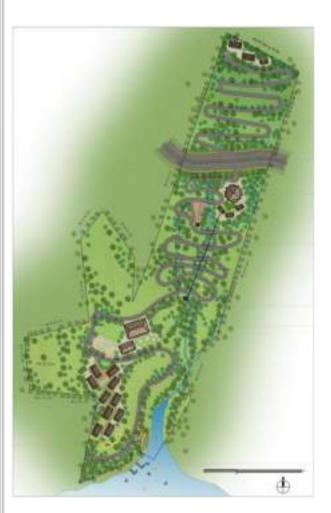

# PROPOSED LAYOUT AT- AMBEGAON KIN. TAL-VELHE, DIST-PUNE, G.NO-227,277

## Masterplan

Site is right on the Panshet Lake, thus Providing a splendid view.