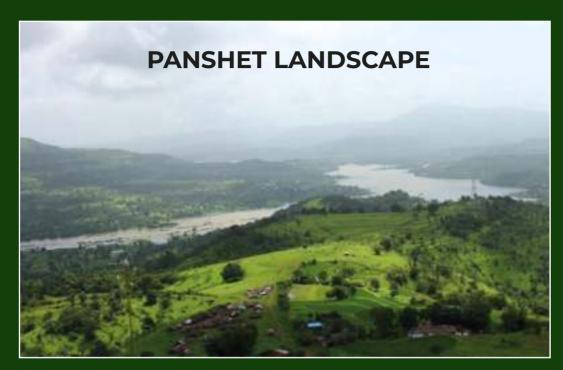

## Why Panshet?

Panshet Dam is one of the top places to visit in Pune for adventure enthusiasts. Here everyone can enjoy the natural serenity and a peaceful atmosphere Perched beautifully in the Sahyadri Ranges, Panshet Dam is a visual delight with a surreal landscape that offers a soothing retreat.

Panshet Dam is encompassed by luxuriant hills and a number of thundering waterfalls that makes it a perfect place for nature lovers too. Panshet Dam is one of the most popular and picturesque getaway from the city.

You can plan your visit to the Panshet Dam either during monsoons or early winters. There are many waterfalls in and around the Panshet Dam – the primary water source of which is rain. Thus, with the onset of summers, these rainfed waterfalls dry up.

Whereas in the rainy season, with a good water level, these waterfalls shine proudly. Also, the water gushing out from them amplifies the surrounding greenery.

Site Location Pune Map