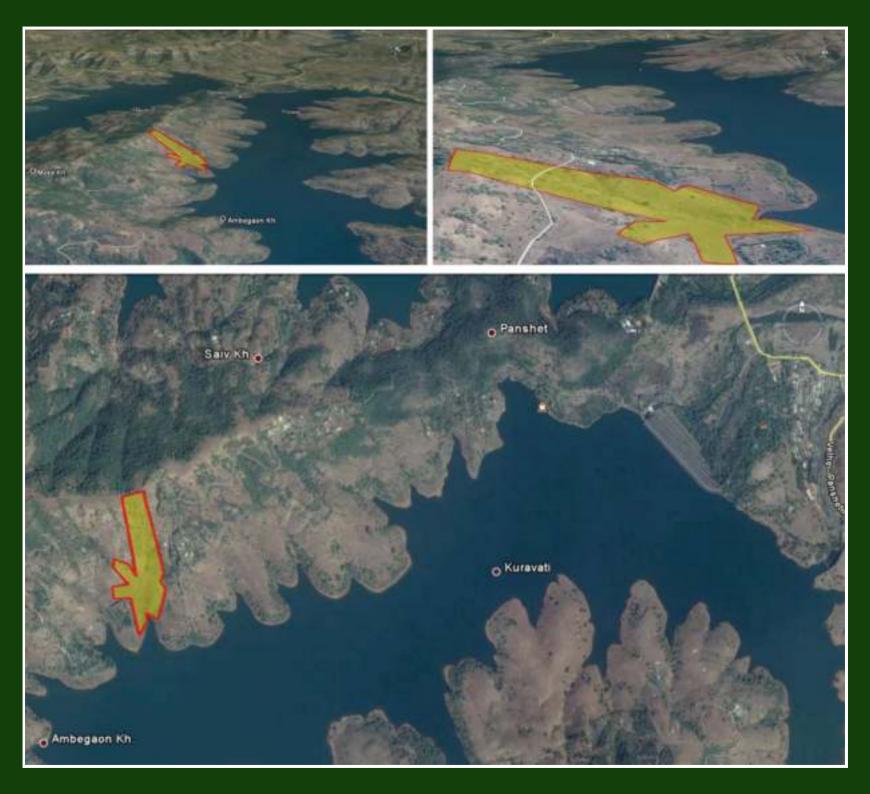

## **Site Location**

Site Is located an Ambegaon Khurd, Vill. Velhe, Pune Distt., and Falls under Pune Regional Plan.

# PROPOSED LAYOUT AT- AMBEGAON KIN. TAL-VELHE, DIST-PUNE, G.NO-227,277

## Masterplan

Site is right on the Panshet Lake, thus Providing a splendid view.